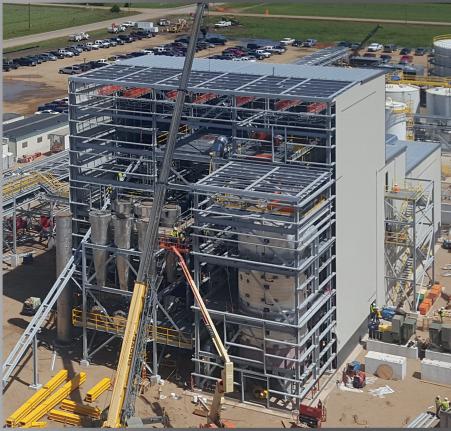

# STRUCTURAL STEEL FABRICATION

# **INDUSTRIES SERVED**

- Grain & Feed
- Ag-Industrial
- Export Facilities
- Mining
- Food Processing
- Water Treatment
- Renewable Fuels
- Natural Gas
- Chemical Refineries
- Oil & Gas Refineries