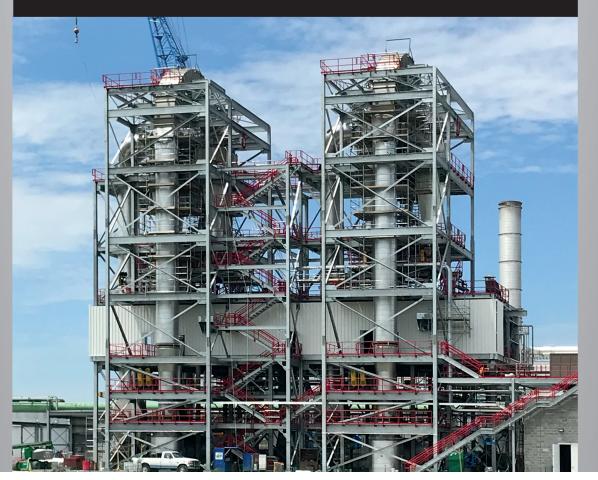

# STRUCTURAL STEEL FABRICATION

# **INDUSTRIES SERVED**

- Grain & Feed
- Ag-Industrial
- Export Facilities
- Mining
- Food Processing
- Water Treatment
- Renewable Fuels
- Natural Gas
- Chemical Refineries
- Oil & Gas Refineries